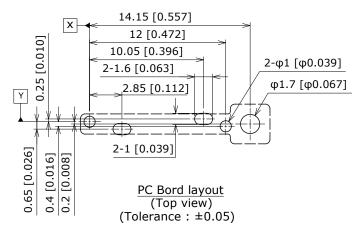

## Note

- 1.First, fix the product to the PCB with M1.6 bolt and nut. After that, perform the soldering and cable wiring processes.
- 2.Bolt and nut are not included.
  3.The required bolt length varies depending on the usage. Please prepare a M1.6 bolt with a length that suits your usage.