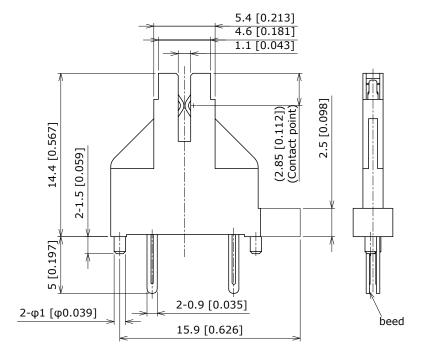

| Date                        |                                                                                                |
|-----------------------------|------------------------------------------------------------------------------------------------|
| 2024/07/08                  |                                                                                                |
| Materials<br>Finish         | TERMINAL : Copper Alloy, t0.3[0.012"]  Au Plating over Ni  INSULATOR : Heat Resisting Plastics |
| Dimensions Style  mm [inch] | POWER MODULE SOCKET(1.778 pitch)                                                               |
| Third Angle Projection      | Part Number PMS-1778P-S                                                                        |