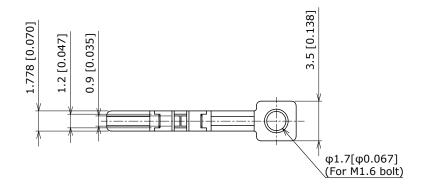

## Note

- 1.First, fix the product to the PCB with M1.6 bolt and nut. After that, perform the soldering and cable wiring processes.
- 2.Bolt and nut are not included.
  3.The required bolt length varies depending on the usage. Please prepare a M1.6 bolt with a length that suits your usage.